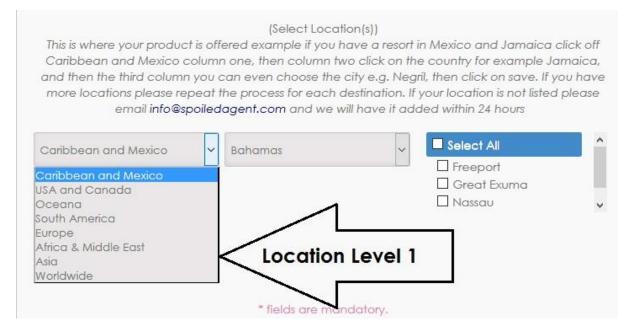

- 5.4 Select the locations of your operations performing following simple steps. Please note you can only add one country at a time. If you have product in many countries you must add it one by one.
- 5.4.1 Select location level 1

## Suppose you have selected Caribbean and Mexico as Location Level 1

#### (Select Location(s))

This is where your product is offered example if you have a resort in Mexico and Jamaica click off Caribbean and Mexico column one, then column two click on the country for example Jamaica, and then the third column you can even choose the city e.g. Negril, then click on save. If you have more locations please repeat the process for each destination. If your location is not listed please email info@spoiledagent.com and we will have it added within 24 hours