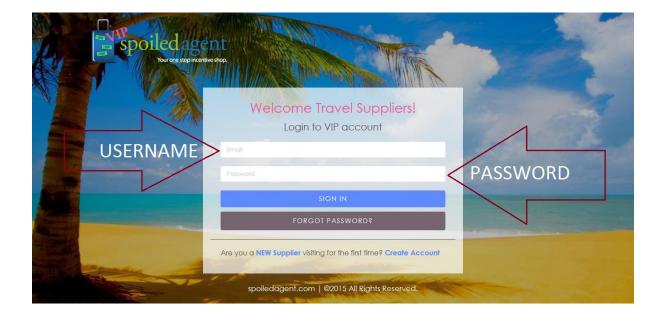

We will be pleased to have your feedback. You can provide any complaints or feedback on our website.

You will be redirected to Spoiled Agent VIP website, use your email address as username and your created password to log into the website.