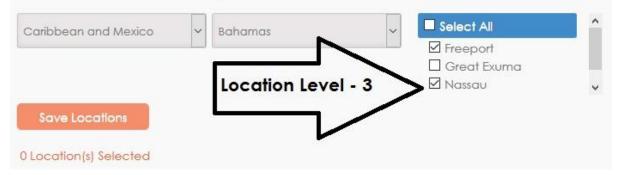

## 5.4.3 Select location level 3 (City)

5.4.4 Click on Save Locations button

Locations saved will be visible inside the panel near Save Locations button and will show how many locations has been selected as in this case 2 Location(s) Selected.

| Save Locations         | ¥ Freeport<br>¥ Nassau | ^ |
|------------------------|------------------------|---|
| 2 Location(s) Selected |                        | ~ |

To delete any location added by mistake, click on the Red Cross near the list of the locations added.