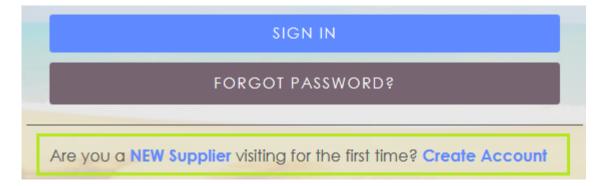

# Spoiled Agent VIP – Registration and profile creation

To register you as a new supplier on Spoiled Agent VIP you need to follow a few simple steps.

1. Open <u>www.spoiledagentvip.com</u>

2. Click on Create Account link in the login panel.