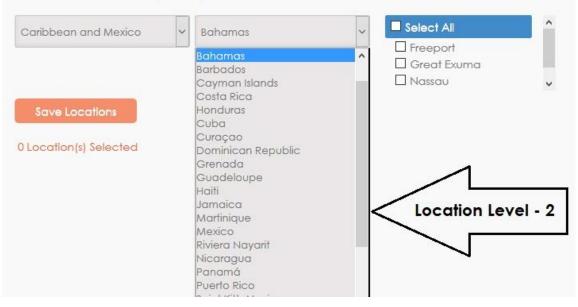

## 5.4.2 Select location level 2 (Country)

# Suppose you have selected Bahamas as location level 2 (Country)

#### (Select Location(s))

This is where your product is offered example if you have a resort in Mexico and Jamaica click off Caribbean and Mexico column one, then column two click on the country for example Jamaica, and then the third column you can even choose the city e.g. Negril, then click on save. If you have more locations please repeat the process for each destination. If your location is not listed please email info@spoiledagent.com and we will have it added within 24 hours